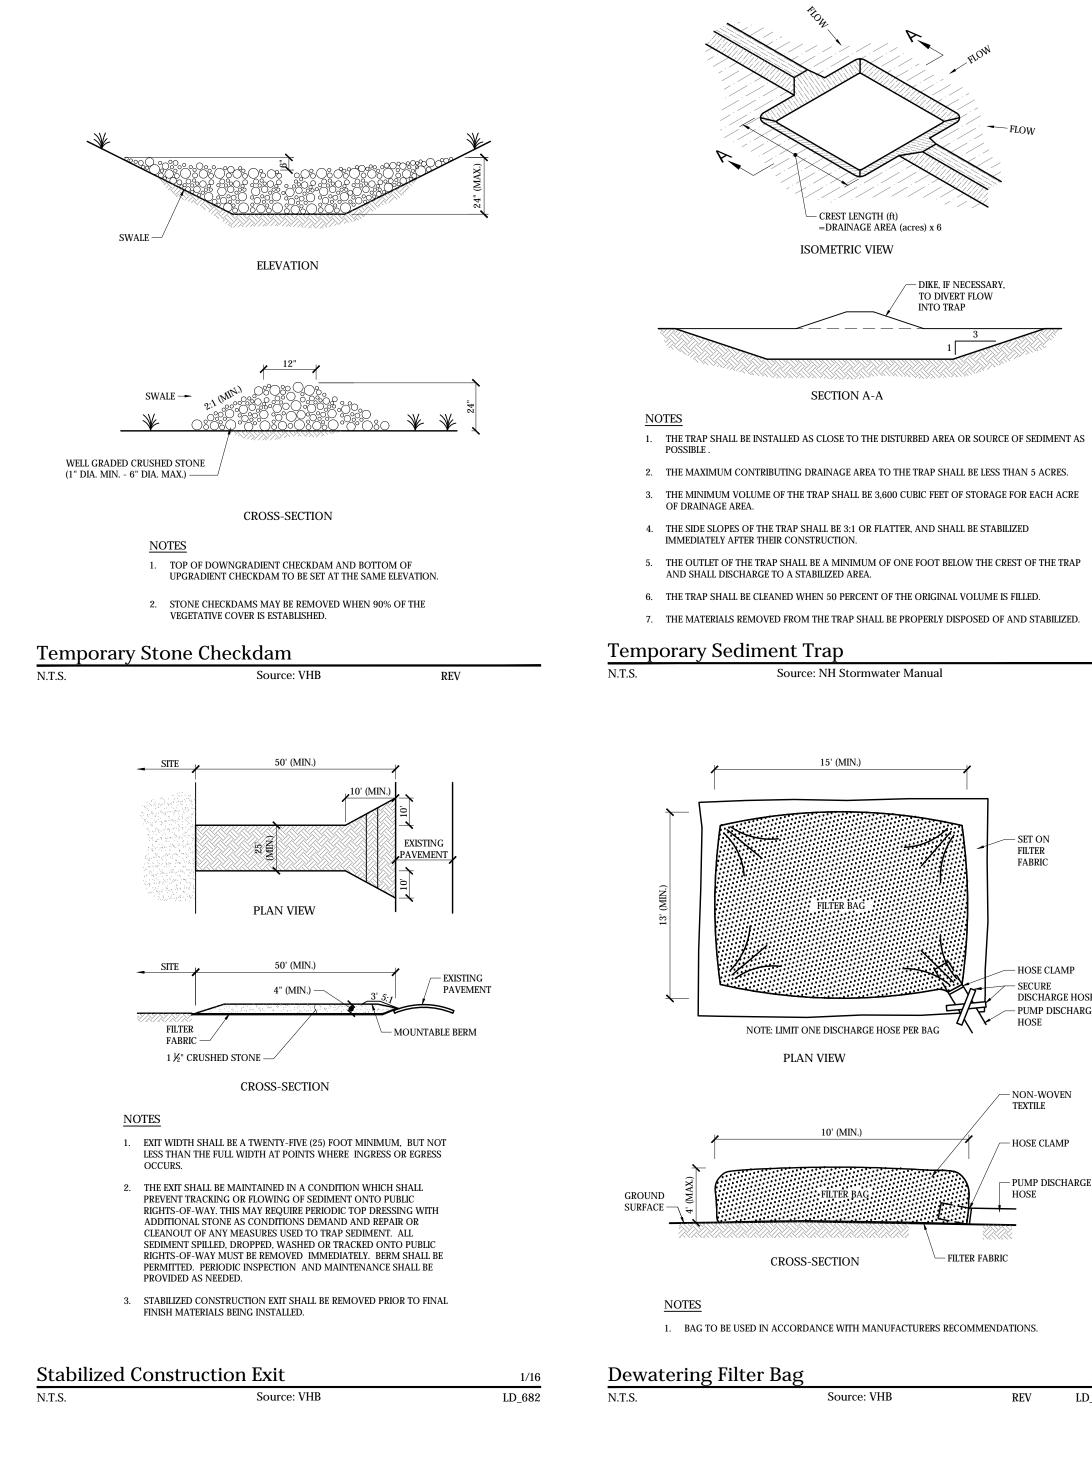

1/16 LD\_482

| No.    | Revision                  | Date       | Appvd.  |
|--------|---------------------------|------------|---------|
|        |                           |            |         |
|        |                           |            |         |
|        |                           |            |         |
|        |                           |            |         |
|        |                           |            |         |
| 1      | REVISED PER TOWN COMMENTS | 6/18/20    | DF      |
| Design |                           | Checked by |         |
|        | CG                        | DF         |         |
| Issued | for                       | Date       |         |
| Pe     | rmitting                  | May 22     | 2, 2020 |

### Not Approved for Construction











- 3. SILTSOCK SHALL BE INSPECTED PERIODICALLY AND AFTER ALL STORM
- EVENTS, AND REPAIR OR REPLACEMENT SHALL BE PERFORMED PROMPTLY AS NEEDED
- 4. COMPOST MATERIAL SHALL BE DISPERSED ON SITE, AS DETERMINED BY THE ENGINEER.

Source: VHB

5. IF NON BIODEGRADABLE NETTING IS USED THE NETTING SHALL BE COLLECTED AND DISPOSED OF OFFSITE.

### Siltsock / Silt Fence Barrier

N.T.S.



N.T.S.

1/16

LD\_691

- FLOW

- SET ON

FILTER

FABRIC

- HOSE CLAMP

DISCHARGE HOSE

PUMP DISCHARGE

SECURE

HOSE

-NON-WOVEN

- HOSE CLAMP

- PUMP DISCHARGE

TEXTILE

HOSE

REV

- FILTER FABRIC

- DIKE. IF NECESSARY

TO DIVERT FLOW

INTO TRAP

- CREST LENGTH (ft)

SECTION A-A

5' (MIN.

FILTER BAG

10' (MIN.)

FILTER BAG

Source: VHB

=DRAINAGE AREA (acres) x 6

- 3. THE EDGES OF BLANKETS MUST BE STAPLED WITH A