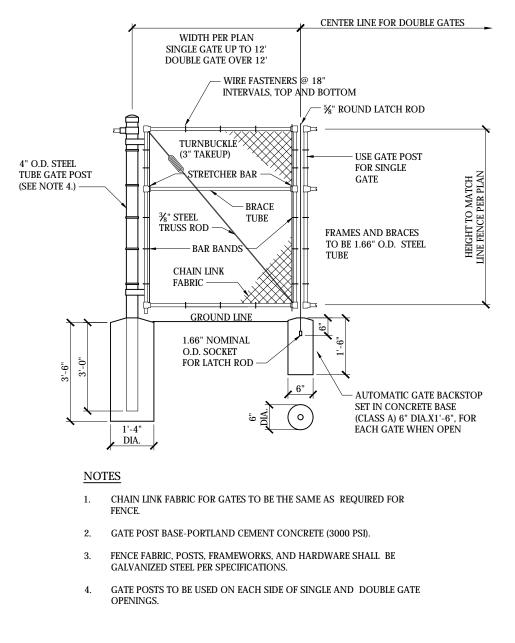

Assessor's Information: Map R-10, Lot 2.2 Map R-10, Lot 6

N C1.0 C2. C3. C3. C4. C4.

| Sheet | Index                                        |               |
|-------|----------------------------------------------|---------------|
| No.   | Drawing Title                                | Latest Issue  |
| C1.0  | Legend and General Notes                     | June 18, 2020 |
| C2.0  | Master Plan                                  | June 18, 2020 |
| C3.1  | Site Plan 1                                  | June 18, 2020 |
| C3.2  | Site Plan 2                                  | June 18, 2020 |
| C4.1  | <b>Erosion &amp; Sediment Control Plan 1</b> | June 18, 2020 |
| C4.2  | <b>Erosion &amp; Sediment Control Plan 2</b> | June 18, 2020 |
| C5.1  | Site Details 1                               | June 18, 2020 |
| C5.2  | Site Details 2                               | June 18, 2020 |