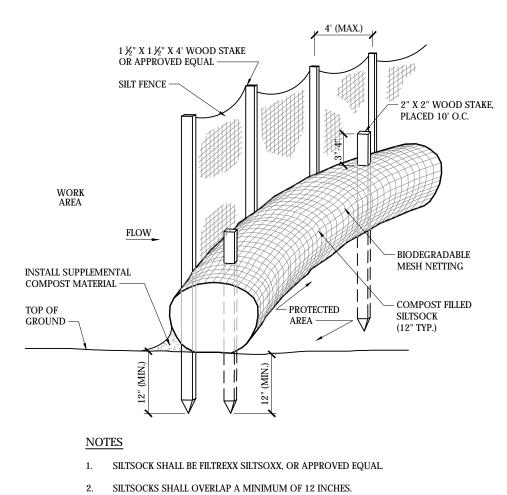

16 LD\_482

| No.    | Revision                  | Date       | Appvd.  |
|--------|---------------------------|------------|---------|
|        |                           |            |         |
|        |                           |            |         |
|        |                           |            |         |
|        |                           |            |         |
|        |                           |            |         |
| 1      | REVISED PER TOWN COMMENTS | 6/18/20    | DF      |
| Design |                           | Checked by |         |
|        | CG                        | DF         |         |
| Issued | for                       | Date       |         |
| Pe     | rmitting                  | May 22     | 2, 2020 |

### Not Approved for Construction











- 3. SILTSOCK SHALL BE INSPECTED PERIODICALLY AND AFTER ALL STORM
- EVENTS, AND REPAIR OR REPLACEMENT SHALL BE PERFORMED PROMPTLY AS NEEDED
- 4. COMPOST MATERIAL SHALL BE DISPERSED ON SITE, AS DETERMINED BY THE ENGINEER.

Source: VHB

5. IF NON BIODEGRADABLE NETTING IS USED THE NETTING SHALL BE COLLECTED AND DISPOSED OF OFFSITE.

### Siltsock / Silt Fence Barrier

N.T.S.



N.T.S.

1/16

LD\_691

- FLOW

- SET ON

FILTER

FABRIC

- HOSE CLAMP

DISCHARGE HOSE

PUMP DISCHARGE

SECURE

HOSE

-NON-WOVEN

- HOSE CLAMP

- PUMP DISCHARGE

TEXTILE

HOSE

REV

- FILTER FABRIC

- DIKE. IF NECESSARY

TO DIVERT FLOW

INTO TRAP

- CREST LENGTH (ft)

SECTION A-A

5' (MIN.

FILTER BAG

10' (MIN.)

FILTER BAG

Source: VHB

=DRAINAGE AREA (acres) x 6

- 3. THE EDGES OF BLANKETS MUST BE STAPLED WITH APPRO