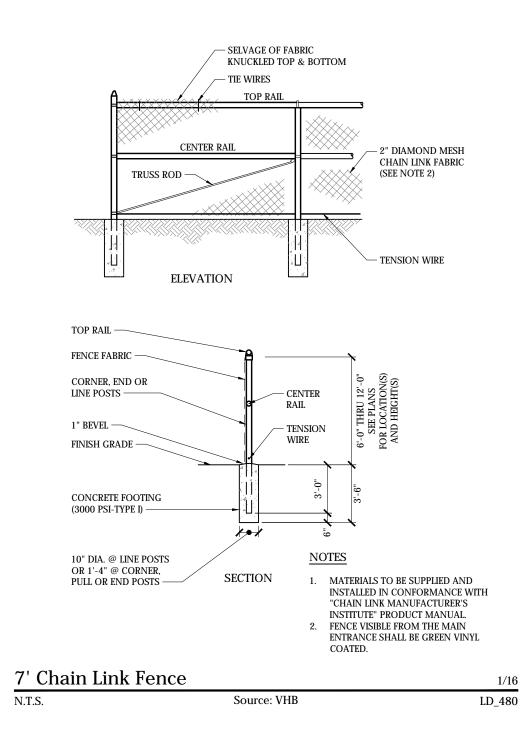

Assessor's Information: Map R-10, Lot 2.2 Map R-10, Lot 6

N C1.0 C2. C3. C3. C4. C4.

| Sheet | Index                                        |               |
|-------|----------------------------------------------|---------------|
| No.   | Drawing Title                                | Latest Issue  |
| C1.0  | Legend and General Notes                     | June 18, 2020 |
| C2.0  | Master Plan                                  | June 18, 2020 |
| C3.1  | Site Plan 1                                  | June 18, 2020 |
| C3.2  | Site Plan 2                                  | June 18, 2020 |
| C4.1  | <b>Erosion &amp; Sediment Control Plan 1</b> | June 18, 2020 |
| C4.2  | <b>Erosion &amp; Sediment Control Plan 2</b> | June 18, 2020 |
| C5.1  | Site Details 1                               | June 18, 2020 |
| C5.2  | Site Details 2                               | June 18, 2020 |