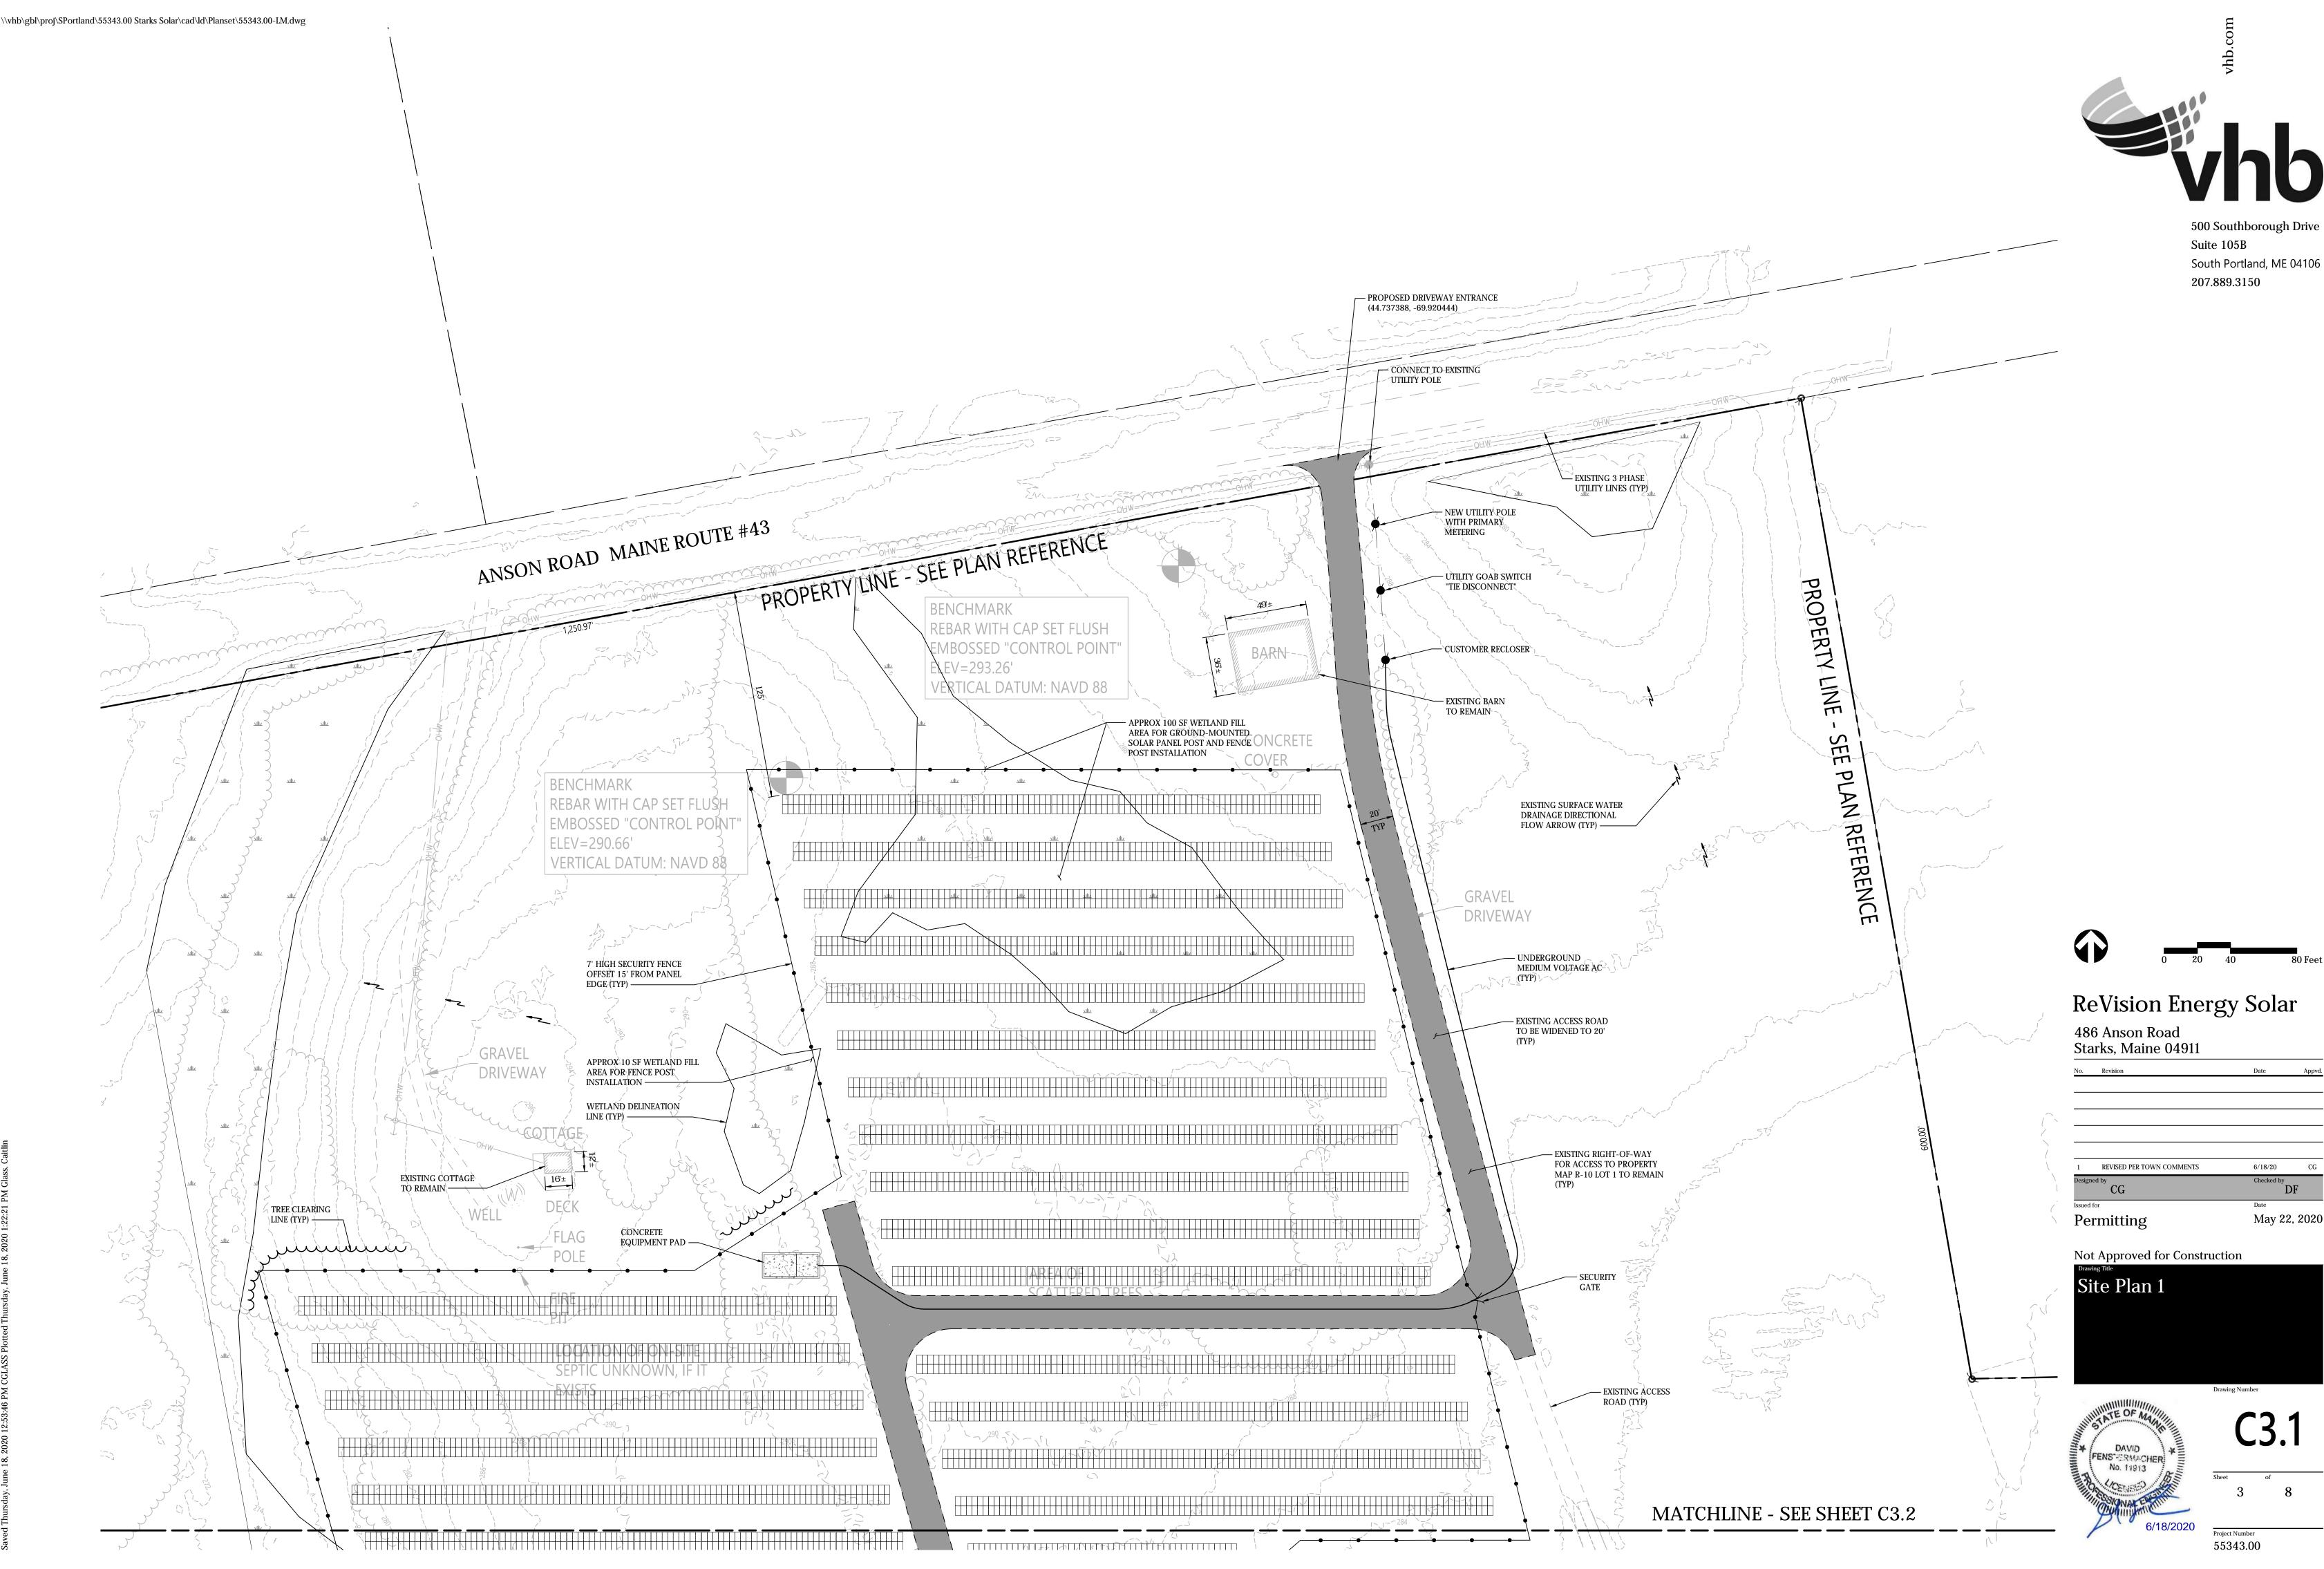

Assessor's Information: Map R-10, Lot 2.2 Map R-10, Lot 6

N C1.0 C2. C3. C3. C4. C4.

| Sheet | Index                                        |               |
|-------|----------------------------------------------|---------------|
| No.   | Drawing Title                                | Latest Issue  |
| C1.0  | Legend and General Notes                     | June 18, 2020 |
| C2.0  | Master Plan                                  | June 18, 2020 |
| C3.1  | Site Plan 1                                  | June 18, 2020 |
| C3.2  | Site Plan 2                                  | June 18, 2020 |
| C4.1  | <b>Erosion &amp; Sediment Control Plan 1</b> | June 18, 2020 |
| C4.2  | <b>Erosion &amp; Sediment Control Plan 2</b> | June 18, 2020 |
| C5.1  | Site Details 1                               | June 18, 2020 |
| C5.2  | Site Details 2                               | June 18, 2020 |