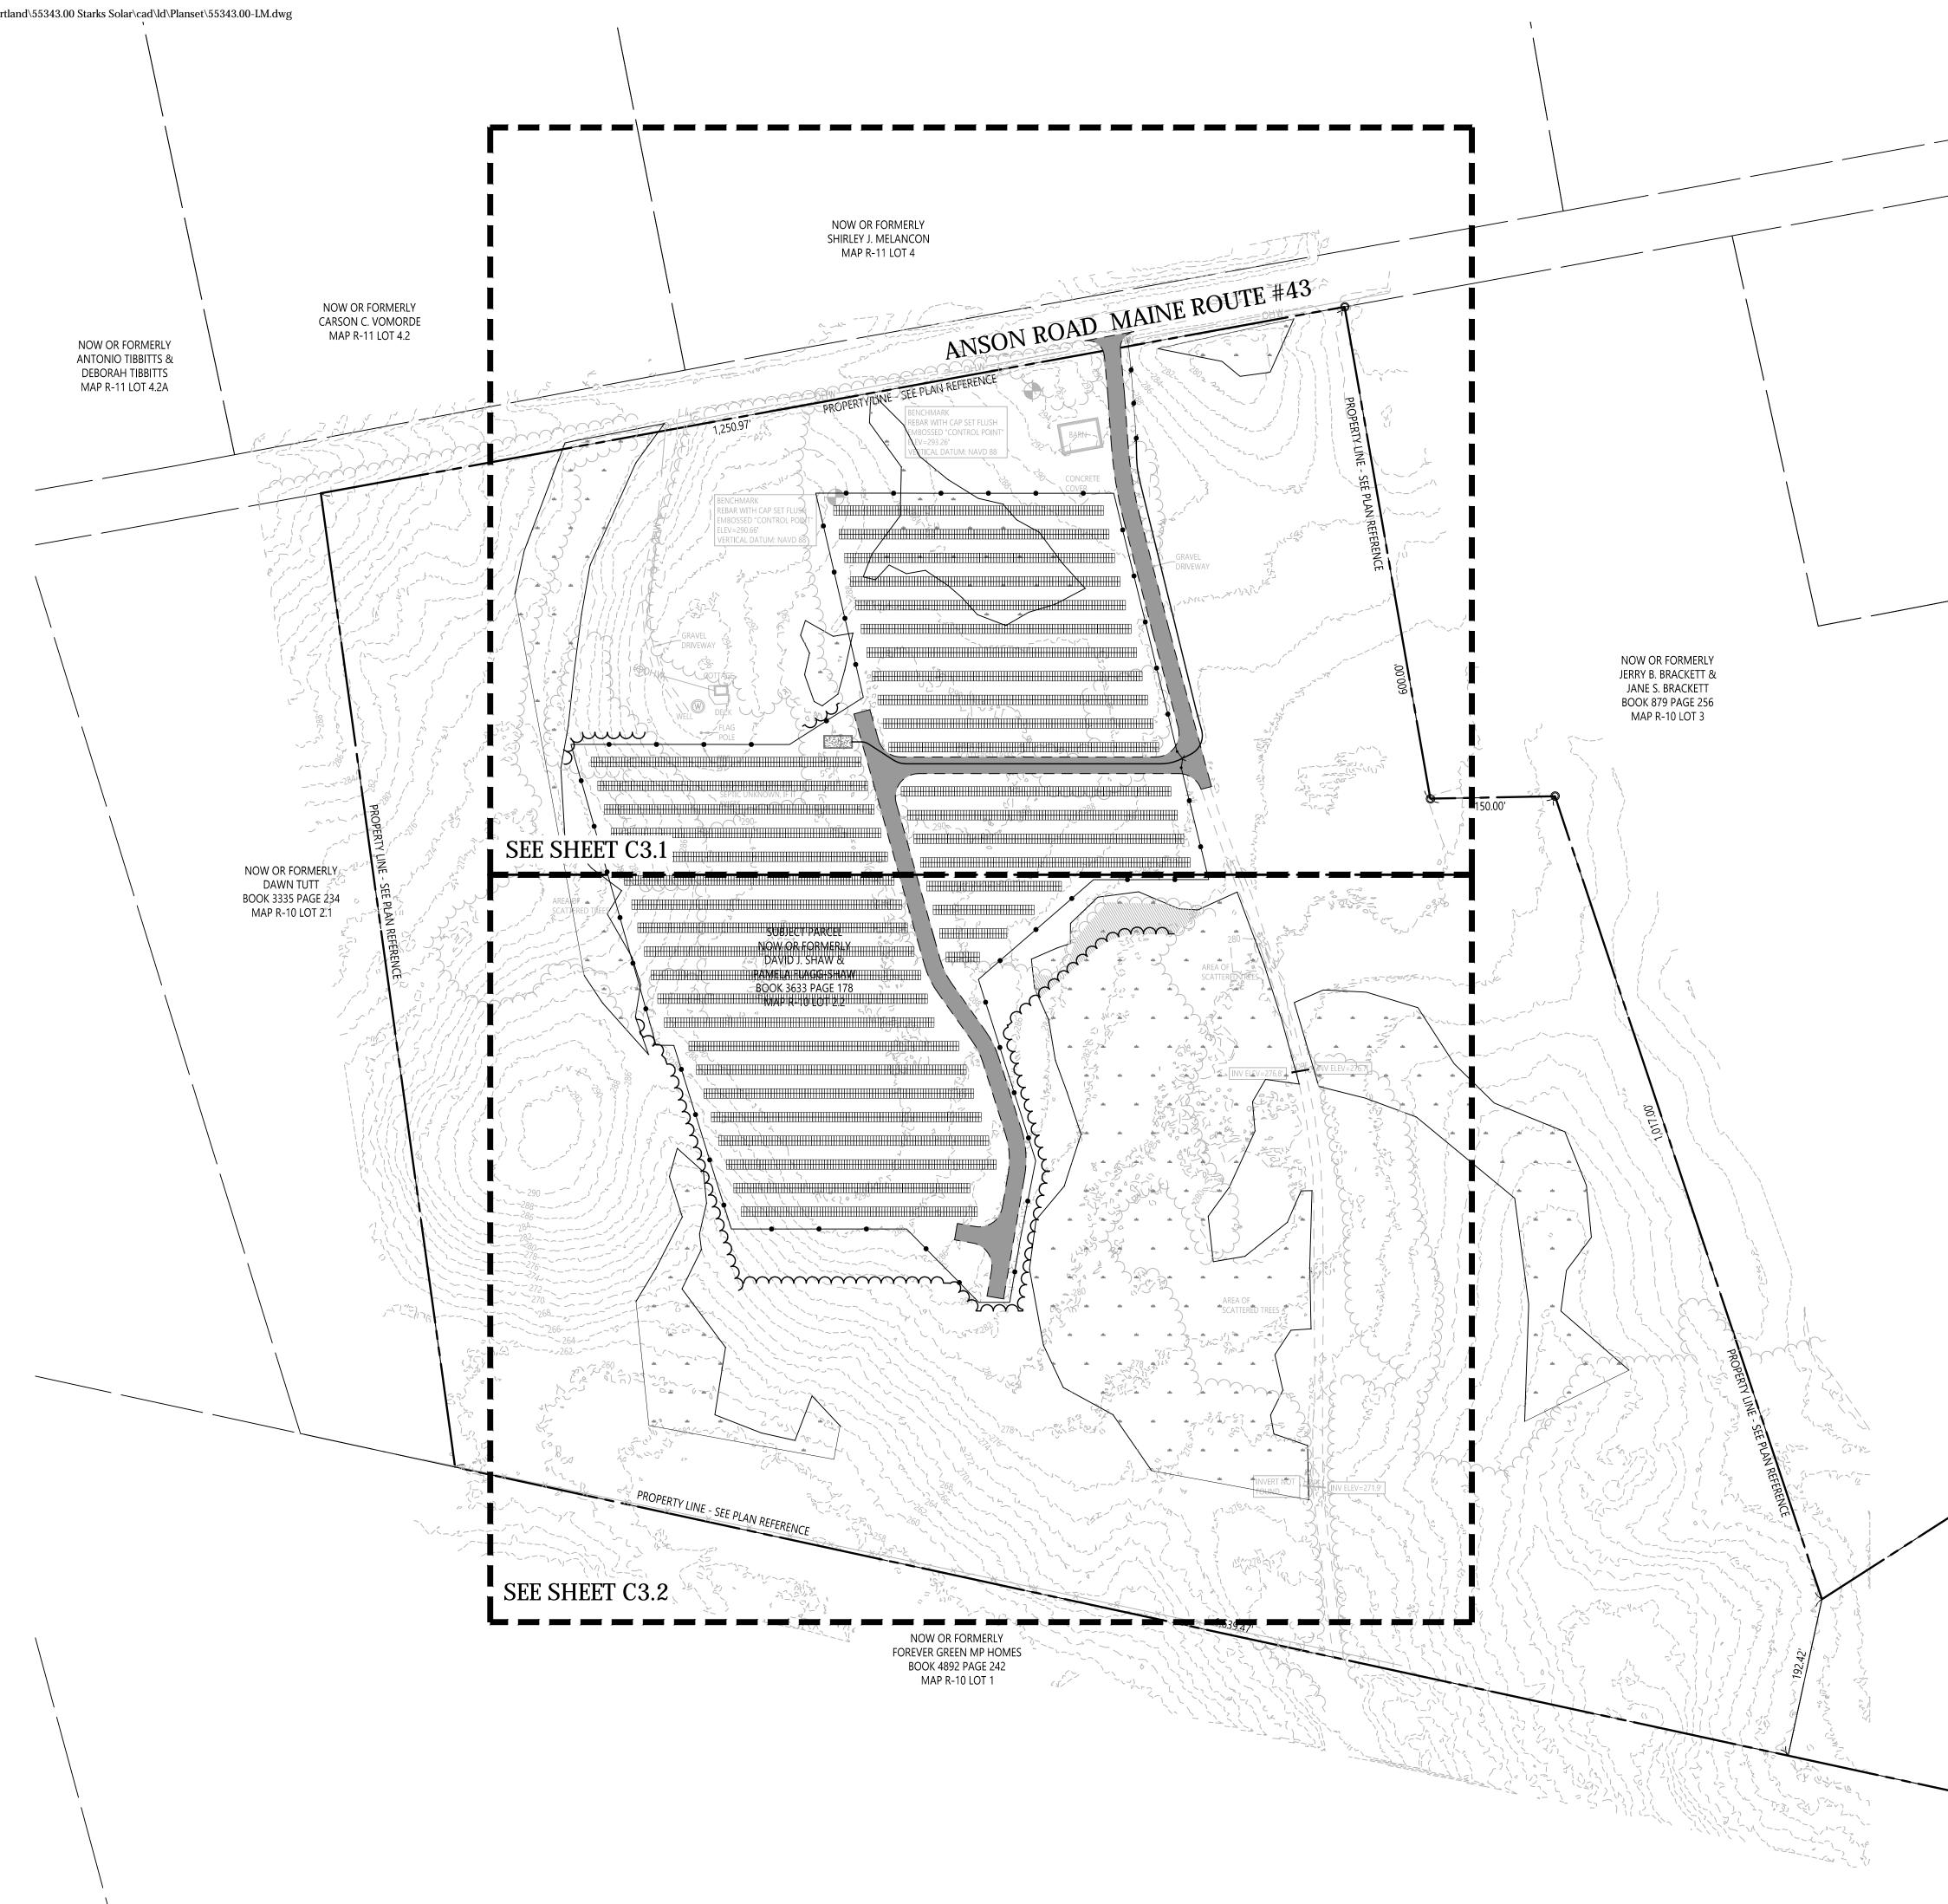

Assessor's Information: Map R-10, Lot 2.2 Map R-10, Lot 6

N C1.0 C2. C3. C3. C4. C4.

| Sheet | Index                                        |               |
|-------|----------------------------------------------|---------------|
| No.   | Drawing Title                                | Latest Issue  |
| C1.0  | Legend and General Notes                     | June 18, 2020 |
| C2.0  | Master Plan                                  | June 18, 2020 |
| C3.1  | Site Plan 1                                  | June 18, 2020 |
| C3.2  | Site Plan 2                                  | June 18, 2020 |
| C4.1  | <b>Erosion &amp; Sediment Control Plan 1</b> | June 18, 2020 |
| C4.2  | <b>Erosion &amp; Sediment Control Plan 2</b> | June 18, 2020 |
| C5.1  | Site Details 1                               | June 18, 2020 |
| C5.2  | Site Details 2                               | June 18, 2020 |