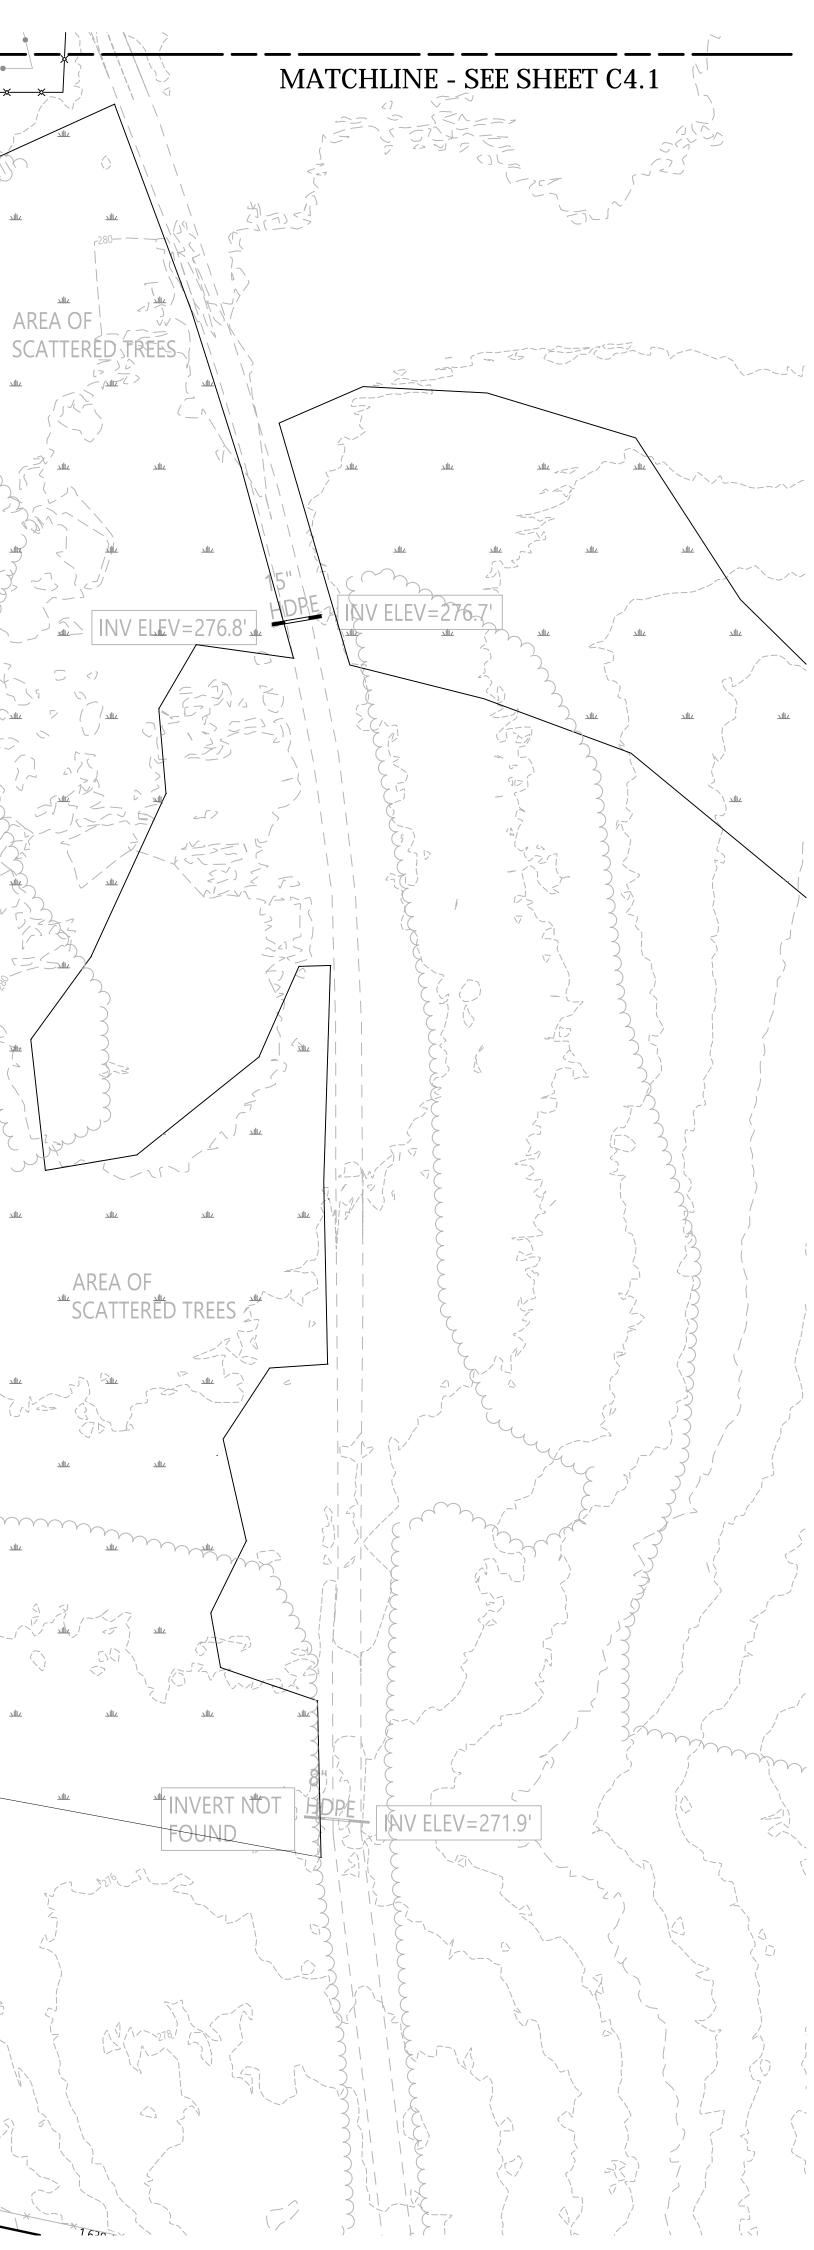

Assessor's Information: Map R-10, Lot 2.2 Map R-10, Lot 6

N C1.0 C2. C3. C3. C4. C4.

| Sheet | Index                                        |               |
|-------|----------------------------------------------|---------------|
| No.   | Drawing Title                                | Latest Issue  |
| C1.0  | Legend and General Notes                     | June 18, 2020 |
| C2.0  | Master Plan                                  | June 18, 2020 |
| C3.1  | Site Plan 1                                  | June 18, 2020 |
| C3.2  | Site Plan 2                                  | June 18, 2020 |
| C4.1  | <b>Erosion &amp; Sediment Control Plan 1</b> | June 18, 2020 |
| C4.2  | <b>Erosion &amp; Sediment Control Plan 2</b> | June 18, 2020 |
| C5.1  | Site Details 1                               | June 18, 2020 |
| C5.2  | Site Details 2                               | June 18, 2020 |