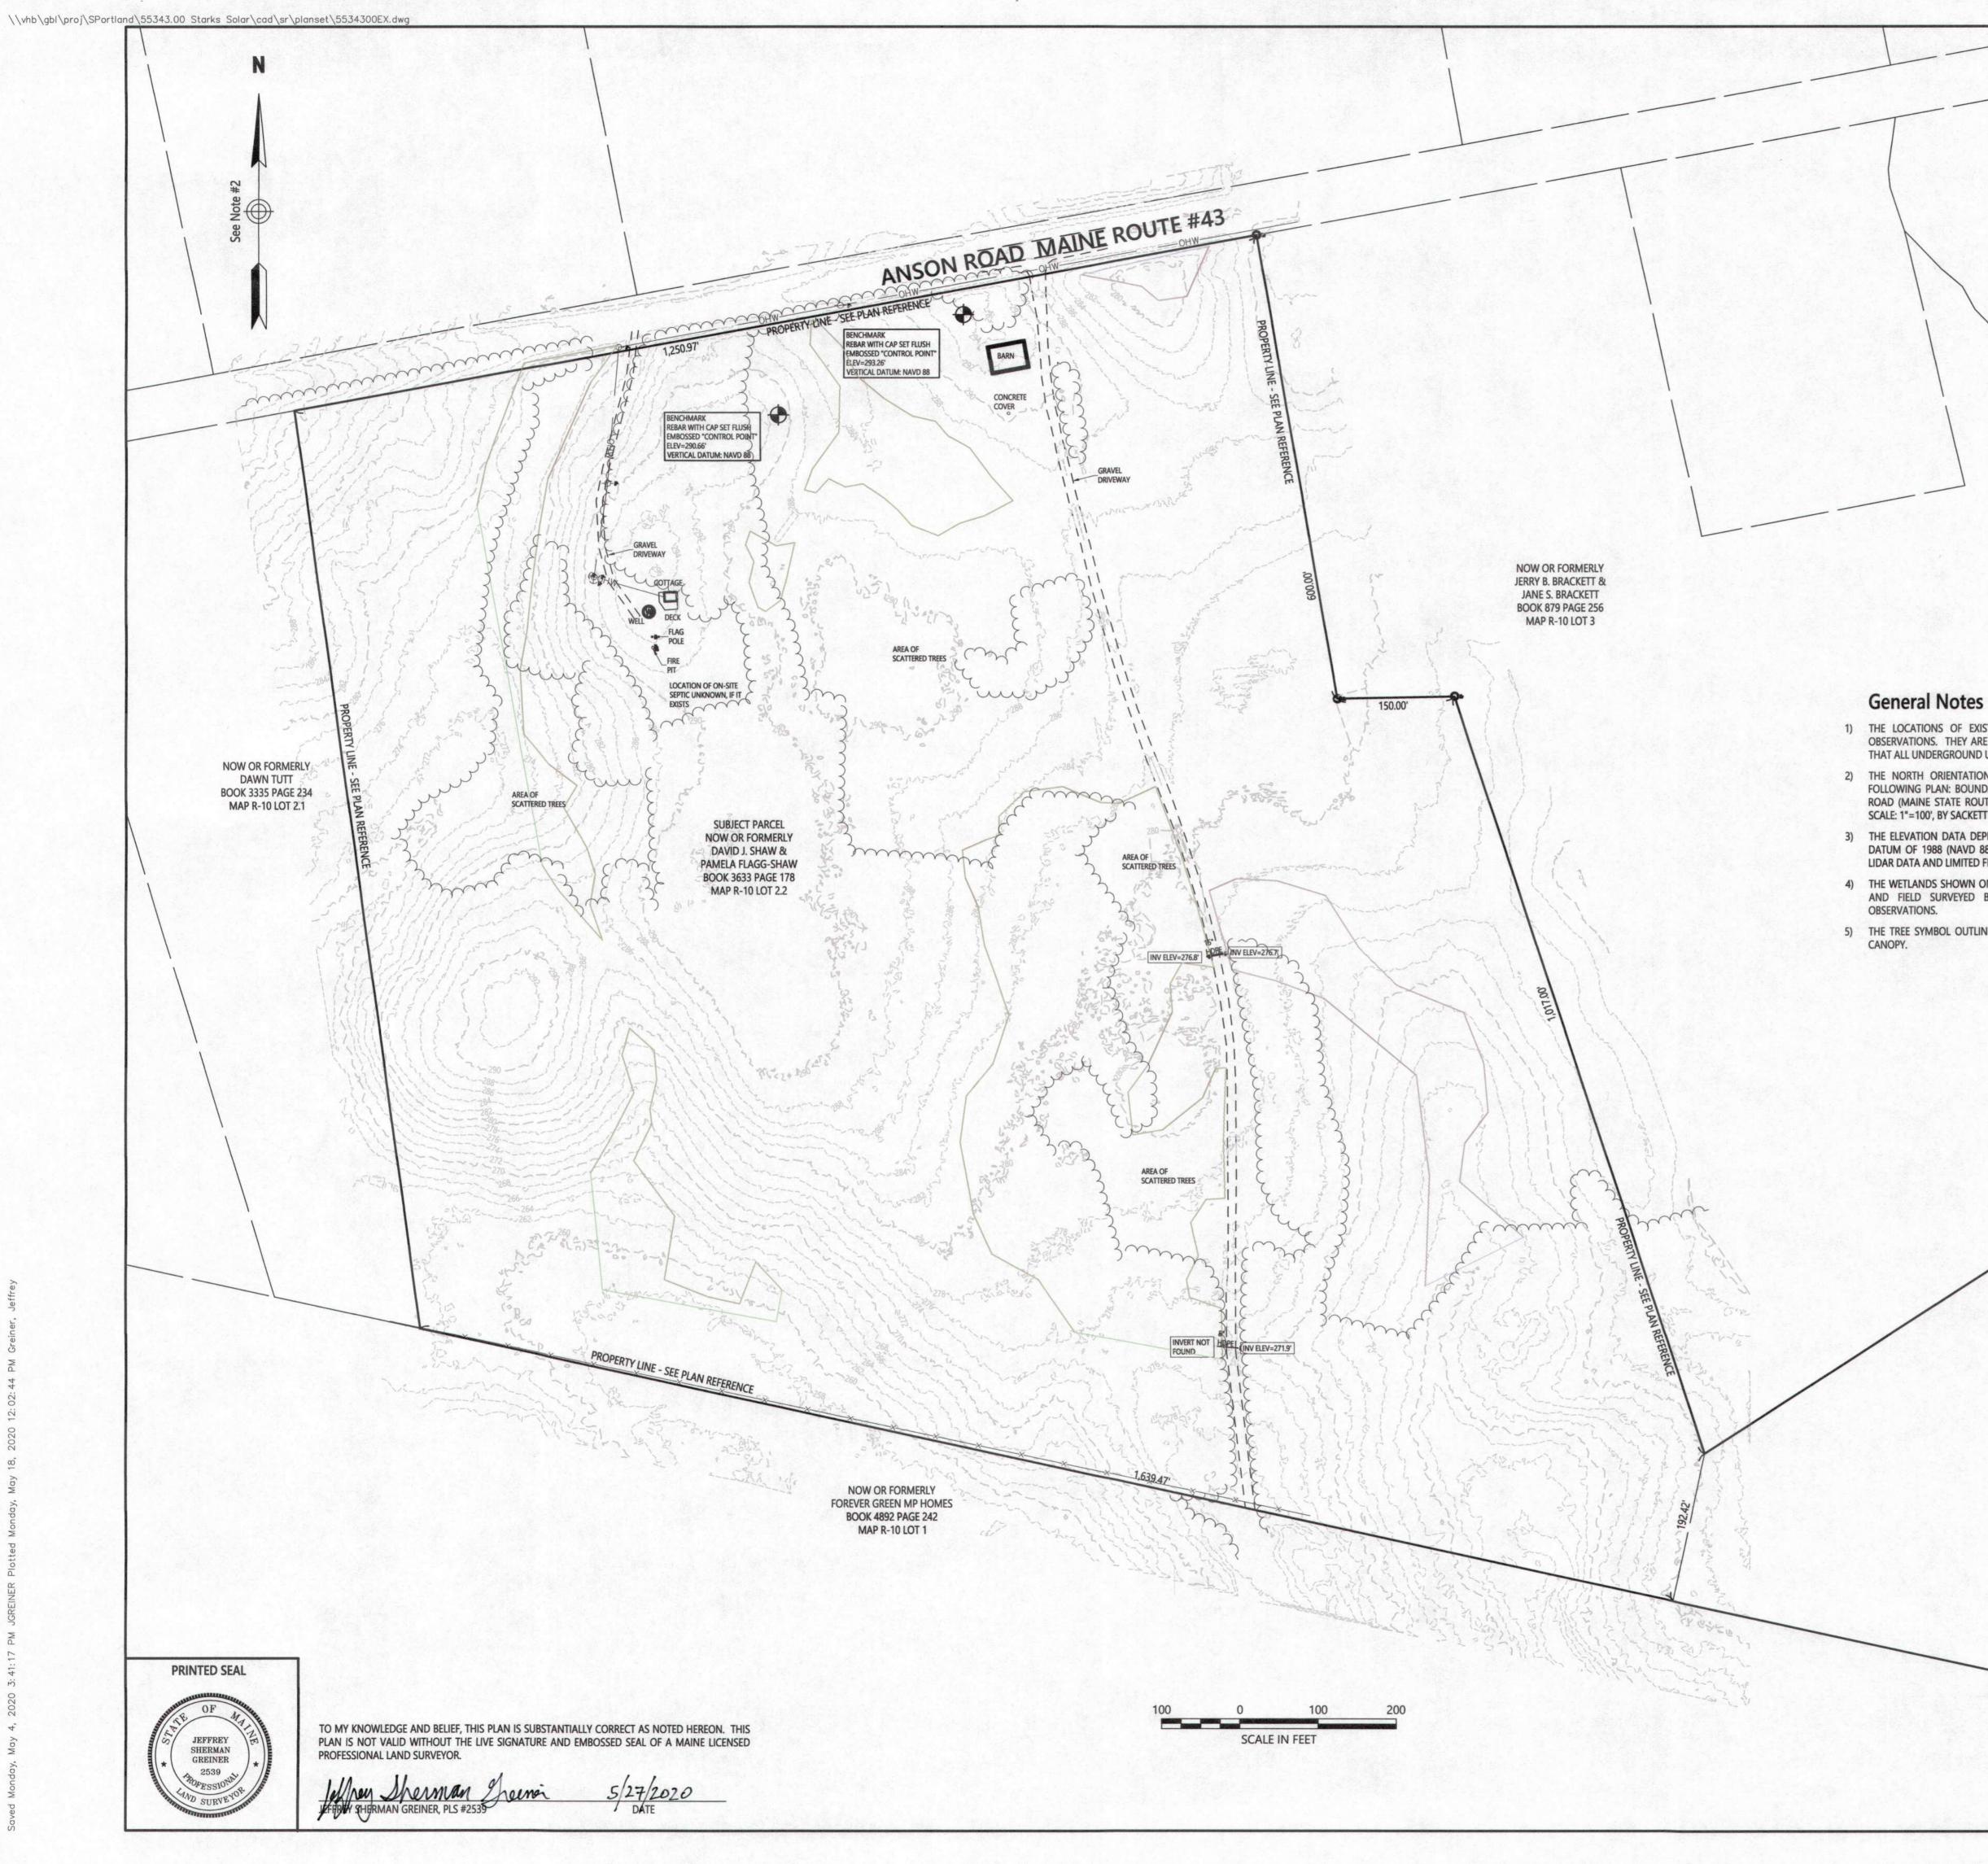

# **ReVision Energy** Solar

486 Anson Road Starks, Maine 04911

> Owner David Shaw & Pamela Flagg-Shaw 486 Anson Road Starks, Maine 04911

Applicant

Starks Holdings LLC 2 Union Street, Suite 500 Portland, Maine 04101

Assessor's Information: Map R-10, Lot 2.2 Map R-10, Lot 6

N C1.0 C2. C3. C3. C4. C4.

| Sheet | Index                                        |               |
|-------|----------------------------------------------|---------------|
| No.   | Drawing Title                                | Latest Issue  |
| C1.0  | Legend and General Notes                     | June 18, 2020 |
| C2.0  | Master Plan                                  | June 18, 2020 |
| C3.1  | Site Plan 1                                  | June 18, 2020 |
| C3.2  | Site Plan 2                                  | June 18, 2020 |
| C4.1  | <b>Erosion &amp; Sediment Control Plan 1</b> | June 18, 2020 |
| C4.2  | <b>Erosion &amp; Sediment Control Plan 2</b> | June 18, 2020 |
| C5.1  | Site Details 1                               | June 18, 2020 |
| C5.2  | Site Details 2                               | June 18, 2020 |

| Refer | rence Drawings                   |
|-------|----------------------------------|
| No.   | Drawing Title                    |
| Sv-1  | Existing Conditions Plan of Land |

| APPROVED: TOWN OF | F STARKS PLANNING BOARI |
|-------------------|-------------------------|
| SIGNED BY         | DATE                    |