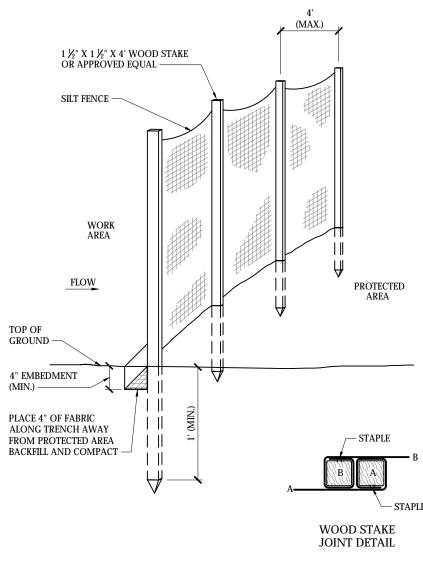

Assessor's Information: Map R-10, Lot 2.2 Map R-10, Lot 6

N C1.0 C2. C3. C3. C4. C4.

| Sheet | Index                                        |               |
|-------|----------------------------------------------|---------------|
| No.   | Drawing Title                                | Latest Issue  |
| C1.0  | Legend and General Notes                     | June 18, 2020 |
| C2.0  | Master Plan                                  | June 18, 2020 |
| C3.1  | Site Plan 1                                  | June 18, 2020 |
| C3.2  | Site Plan 2                                  | June 18, 2020 |
| C4.1  | <b>Erosion &amp; Sediment Control Plan 1</b> | June 18, 2020 |
| C4.2  | <b>Erosion &amp; Sediment Control Plan 2</b> | June 18, 2020 |
| C5.1  | Site Details 1                               | June 18, 2020 |
| C5.2  | Site Details 2                               | June 18, 2020 |