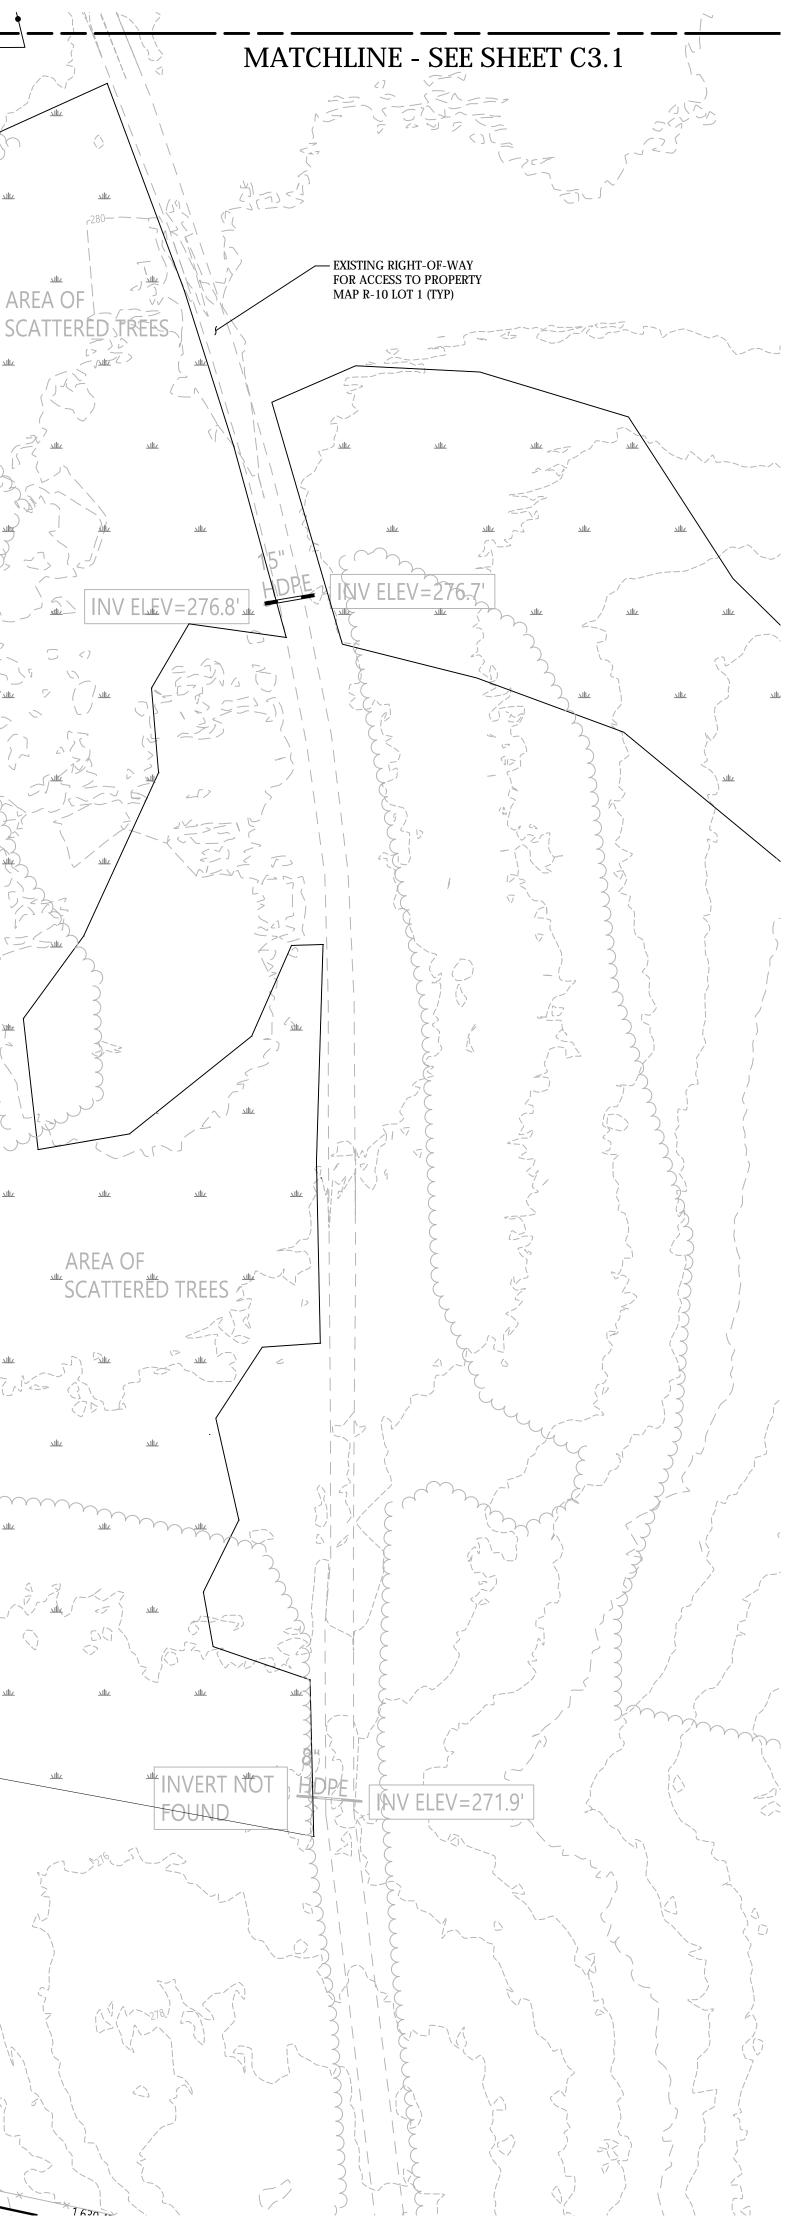

Assessor's Information: Map R-10, Lot 2.2 Map R-10, Lot 6

N C1.0 C2. C3. C3. C4. C4.

| Sheet | Index                                        |               |
|-------|----------------------------------------------|---------------|
| No.   | Drawing Title                                | Latest Issue  |
| C1.0  | Legend and General Notes                     | June 18, 2020 |
| C2.0  | Master Plan                                  | June 18, 2020 |
| C3.1  | Site Plan 1                                  | June 18, 2020 |
| C3.2  | Site Plan 2                                  | June 18, 2020 |
| C4.1  | <b>Erosion &amp; Sediment Control Plan 1</b> | June 18, 2020 |
| C4.2  | <b>Erosion &amp; Sediment Control Plan 2</b> | June 18, 2020 |
| C5.1  | Site Details 1                               | June 18, 2020 |
| C5.2  | Site Details 2                               | June 18, 2020 |