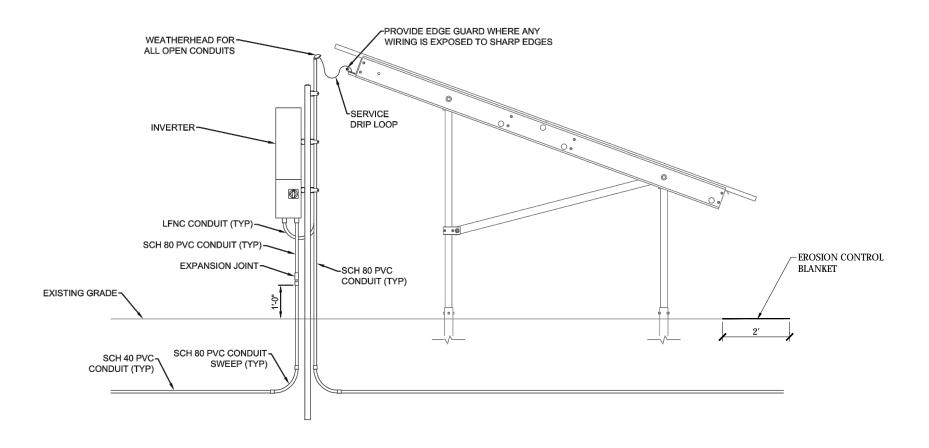

Assessor's Information: Map R-10, Lot 2.2 Map R-10, Lot 6

N C1.0 C2. C3. C3. C4. C4.

| Sheet | Index                                        |               |
|-------|----------------------------------------------|---------------|
| No.   | Drawing Title                                | Latest Issue  |
| C1.0  | Legend and General Notes                     | June 18, 2020 |
| C2.0  | Master Plan                                  | June 18, 2020 |
| C3.1  | Site Plan 1                                  | June 18, 2020 |
| C3.2  | Site Plan 2                                  | June 18, 2020 |
| C4.1  | <b>Erosion &amp; Sediment Control Plan 1</b> | June 18, 2020 |
| C4.2  | <b>Erosion &amp; Sediment Control Plan 2</b> | June 18, 2020 |
| C5.1  | Site Details 1                               | June 18, 2020 |
| C5.2  | Site Details 2                               | June 18, 2020 |