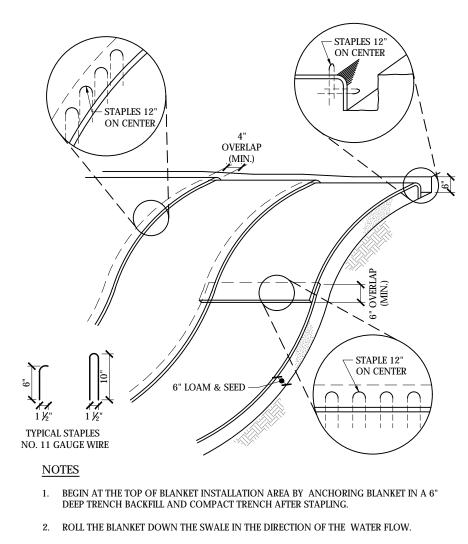

|
|        |                           |            |         |
| 1      | REVISED PER TOWN COMMENTS | 6/18/20    | DF      |
| Design |                           | Checked by |         |
|        | CG                        | DF         |         |
| Issued | for                       | Date       |         |
| Pe     | rmitting                  | May 22     | 2, 2020 |

### Not Approved for Construction











- 3. SILTSOCK SHALL BE INSPECTED PERIODICALLY AND AFTER ALL STORM
- EVENTS, AND REPAIR OR REPLACEMENT SHALL BE PERFORMED PROMPTLY AS NEEDED
- 4. COMPOST MATERIAL SHALL BE DISPERSED ON SITE, AS DETERMINED BY THE ENGINEER.

Source: VHB

5. IF NON BIODEGRADABLE NETTING IS USED THE NETTING SHALL BE COLLECTED AND DISPOSED OF OFFSITE.

### Siltsock / Silt Fence Barrier

N.T.S.



N.T.S.

1/16

LD\_691

- FLOW

- SET ON

FILTER

FABRIC

- HOSE CLAMP

DISCHARGE HOSE

PUMP DISCHARGE

SECURE

HOSE

-NON-WOVEN

- HOSE CLAMP

- PUMP DISCHARGE

TEXTILE

HOSE

REV

- FILTER FABRIC

- DIKE. IF NECESSARY

TO DIVERT FLOW

INTO TRAP

- CREST LENGTH (ft)

SECTION A-A

5' (MIN.

FILTER BAG

10' (MIN.)

FILTER BAG

Source: VHB

=DRAINAGE AREA (acres) x 6

- 3. THE EDGES OF BLANKETS MUST BE STAPLED WITH APPROX. 4 INCH OVERLAP WHERE 2 OR MORE STRIP WIDTHS ARE REQUIRED.
- 4. WHEN BLANKETS MUST BE SPLICED DOWN THE SWALE, PLACE UPPER BLANKET END
- OVER LOWER END WITH 6 INCH (MIN.) OVERLAP AND STAPLE BOTH TOGETHER. 5. METHOD OF INSTALLATION SHALL BE AS PER MANUFACTURER'S RECOMMENDATIONS.
- 6. EROSION CONTROL BLANKETS SHALL BE USED IN ALL AREAS WHERE SLOPES EXCEED 3:1.

Source: VHB

#