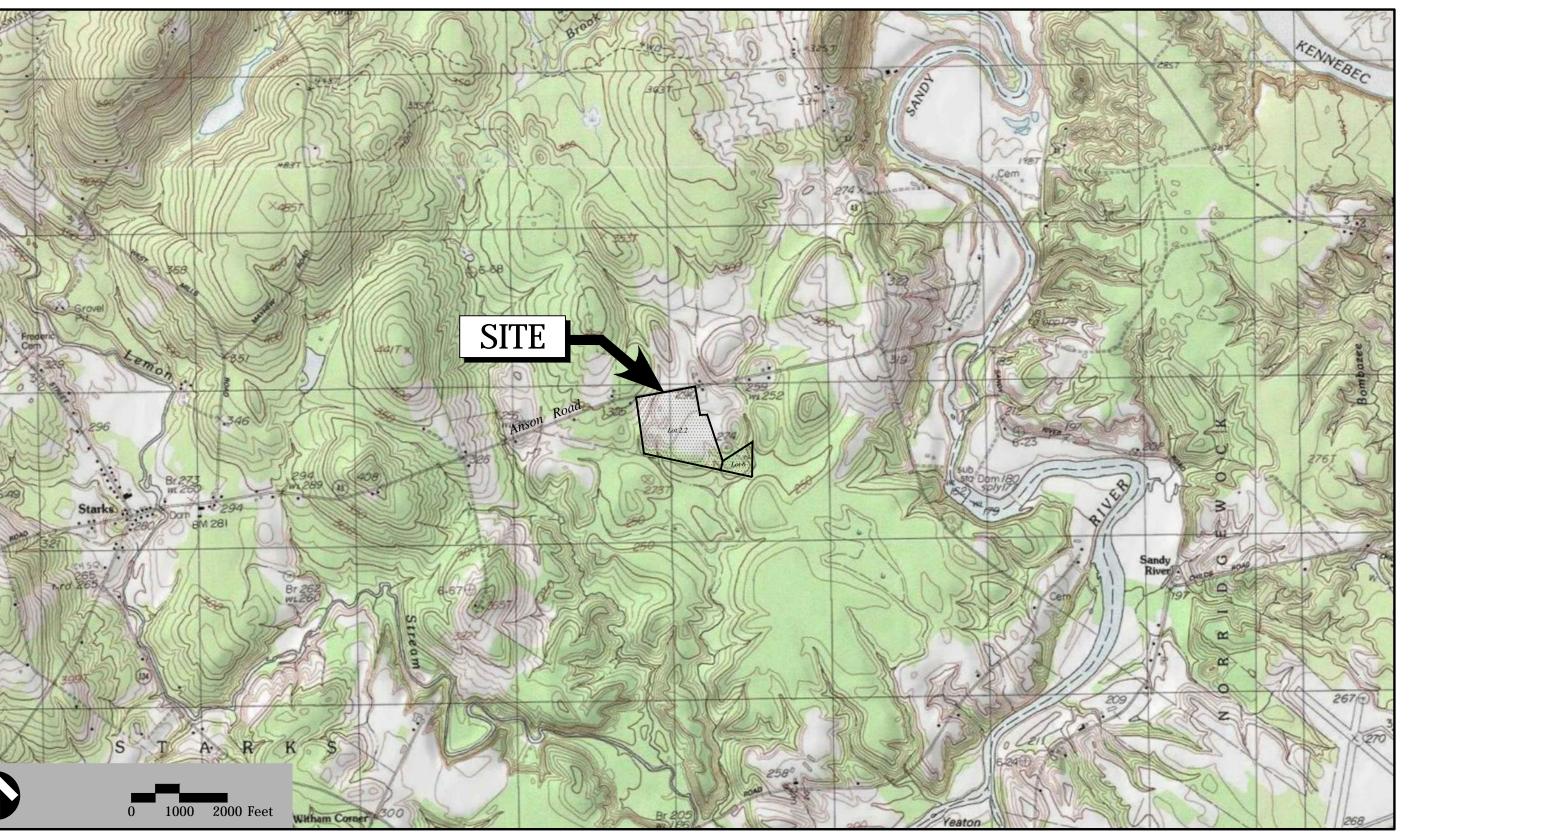

# **ReVision Energy** Solar

486 Anson Road Starks, Maine 04911

> Owner David Shaw & Pamela Flagg-Shaw 486 Anson Road Starks, Maine 04911

Applicant

Starks Holdings LLC 2 Union Street, Suite 500 Portland, Maine 04101

Assessor's Information: Map R-10, Lot 2.2 Map R-10, Lot 6

N C1.0 C2. C3. C3. C4. C4.

| Sheet | Index                                        |               |
|-------|----------------------------------------------|---------------|
| No.   | Drawing Title                                | Latest Issue  |
| C1.0  | Legend and General Notes                     | June 18, 2020 |
| C2.0  | Master Plan                                  | June 18, 2020 |
| C3.1  | Site Plan 1                                  | June 18, 2020 |
| C3.2  | Site Plan 2                                  | June 18, 2020 |
| C4.1  | <b>Erosion &amp; Sediment Control Plan 1</b> | June 18, 2020 |
| C4.2  | <b>Erosion &amp; Sediment Control Plan 2</b> | June 18, 2020 |
| C5.1  | Site Details 1                               | June 18, 2020 |
| C5.2  | Site Details 2                               | June 18, 2020 |