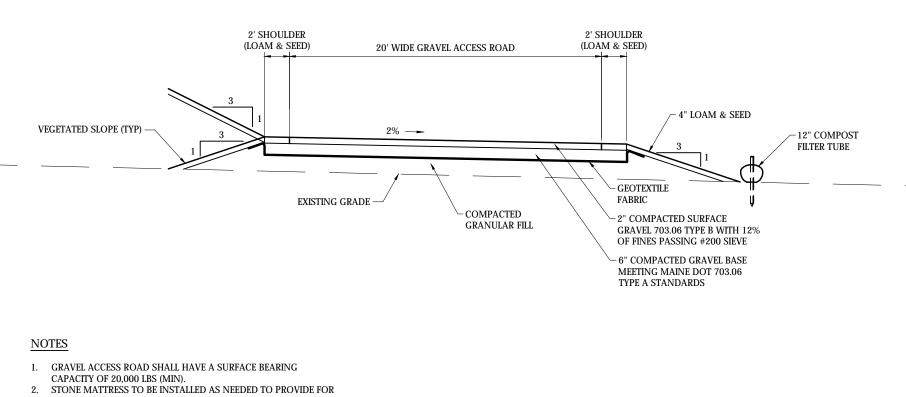

911

| No.    | Revision                  | Date       | Appvd |
|--------|---------------------------|------------|-------|
|        |                           |            |       |
|        |                           |            |       |
|        |                           |            |       |
|        |                           |            |       |
|        |                           |            |       |
| 1      | REVISED PER TOWN COMMENTS | 6/18/20    | DF    |
| Design |                           | Checked by | _     |
|        | CG                        | DF         |       |
|        |                           |            |       |
| Issued | for                       | Date       | _     |

Not Approved for Construction

**Erosion** and Sediment Control Plan 2















| Grassed Swale |             |     |
|---------------|-------------|-----|
| N.T.S.        | Source: VHB | REV |

1/16

LD\_171



Inverter and Array Detail (Side)







Source: VHB

Chain Link Fence Gate



500 Southborough Drive Suite 105B South Portland, ME 04106 207.889.3150

# **ReVision Energy Solar**

### 486 Anson Road Starks, Maine 04911

1/16 LD\_482

| No.    | Revision                  | Date       | Appvd.  |
|--------|---------------------------|------------|---------|
|        |                           |            |         |
|        |                           |            |         |
|        |                           |            |         |
|        |                           |            |         |
|        |                           |