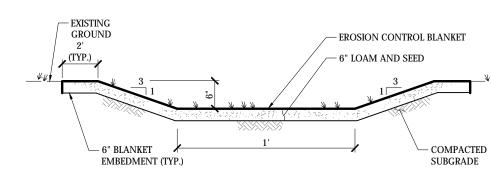

Assessor's Information: Map R-10, Lot 2.2 Map R-10, Lot 6

N C1.0 C2. C3. C3. C4. C4.

| Sheet | Index                                        |               |
|-------|----------------------------------------------|---------------|
| No.   | Drawing Title                                | Latest Issue  |
| C1.0  | Legend and General Notes                     | June 18, 2020 |
| C2.0  | Master Plan                                  | June 18, 2020 |
| C3.1  | Site Plan 1                                  | June 18, 2020 |
| C3.2  | Site Plan 2                                  | June 18, 2020 |
| C4.1  | <b>Erosion &amp; Sediment Control Plan 1</b> | June 18, 2020 |
| C4.2  | <b>Erosion &amp; Sediment Control Plan 2</b> | June 18, 2020 |
| C5.1  | Site Details 1                               | June 18, 2020 |
| C5.2  | Site Details 2                               | June 18, 2020 |